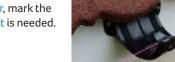

4

3

•

2

**STEP 4** 

- At the other end of the gutter, mark the • position where a joint bracket is needed.
- Remove the gutter. • Fix the joint bracket. •