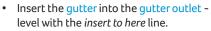

## CAUTION

To allow for movement, always position the gutter in the joint bracket / angle / gutter outlet between the rubber seal and *insert to here* line.

6

7

ļ

STEP 6

- Fit the top offset bend to the gutter = outlet.
- Hold the bottom offset bend in position.
- Measure the length of downpipe needed to connect the top offset bend to the bottom offset bend.
- Cut and fit the downpipe.
- Fit the bottom offset bend.