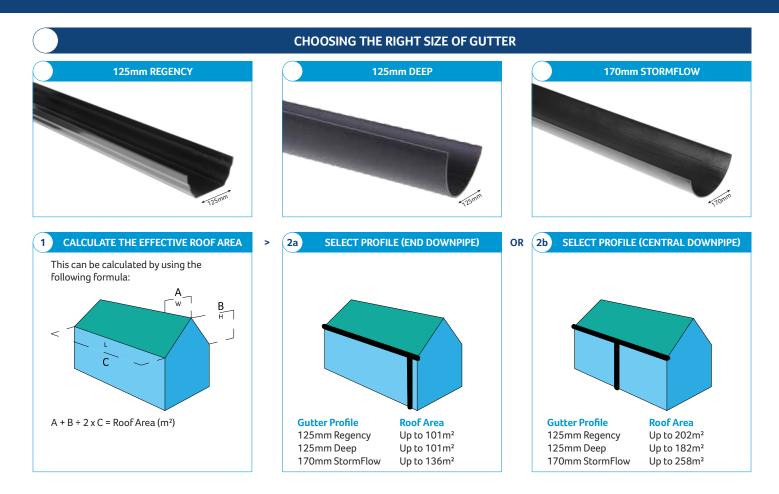

# FlewPlumb

# **FUNDI MAALUM**

**INSTALLATION GUIDE** 









## VISIT WWW.SPACEANDSTYLE.CO.KE



• Fix the support bracket furthest away from the gutter outlet - at least 1mm higher than the gutter outlet.



**STEP 2** 





**STEP 3** • Secure the string line from the bracket to the gutter outlet. Fix the remaining brackets every 80cm along the string line.

4

3

•

2

**STEP 4** 



- At the other end of the gutter, mark the • position where a joint bracket is needed.
- Remove the gutter. • Fix the joint bracket. •









# CONTACT +254 722 706 837



## CAUTION



To allow for movement, always position the gutter in the joint bracket / angle / gutter outlet between the rubber seal and *insert to here* line.





6

7

ļ

STEP 6

- Fit the top offset bend to the gutter = outlet.
- Hold the bottom offset bend in position.
- Measure the le