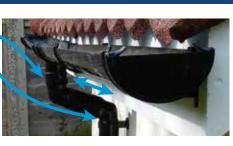

## VISIT WWW.SPACEANDSTYLE.CO.KE

• Fix the support bracket furthest away from the gutter outlet - at least 1mm higher than the gutter outlet.

**STEP 2** 

**STEP 3** • Secure the string line from the bracket to the gutter outlet. Fix the remaining brackets every 80cm along the string line.

4

3

•

2

**STEP 4** 

- At the other end of the gutter, mark the • position where a joint bracket is needed.
- Remove the gutter. • Fix the joint bracket. •