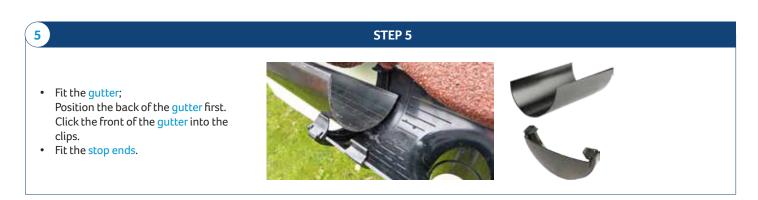

4

3

•

2

**STEP 4** 

- At the other end of the gutter, mark the • position where a joint bracket is needed.
- Remove the gutter. • Fix the joint bracket. •