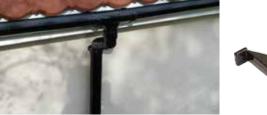

• Fit the downpipe; Use the string line to fit it straight. Fix it using downpipe clips every 1m.