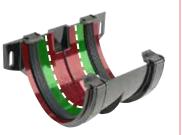

## CAUTION

To allow for movement, always position the gutter in the joint bracket / angle / gutter outlet between the rubber seal and *insert to here* line.

6

7

ļ

STEP 6

- Fit the top offset bend to the gutter = outlet.
- Hold the bottom offset bend in position.
- Measure the length of downpipe needed to connect the top offset bend to the bottom offset bend.
- Cut and fit the downpipe.
- Fit the bottom offset bend.