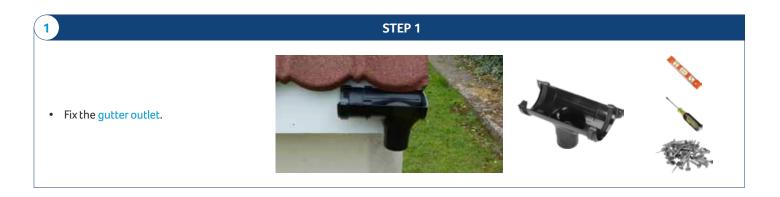

# FlewPlumb

# **FUNDI MAALUM**

**INSTALLATION GUIDE** 









## VISIT WWW.SPACEANDSTYLE.CO.KE



• Fix the support bracket furthest away from the gutter outlet - at least 1mm higher than the gutter outlet.



**STEP 2** 





**STEP 3** • Secure the string line from the bracket to the gutter outlet. Fix the remaining brackets every 80cm along the string line.

4

3

•

2

**STEP 4** 



- At the other end of the gutter, mark the • position where a joint bracket is needed.
- Remove the gutter. • Fix the joint bracket. •









# CONTACT +254 722 706 837



## CAUTION



To allow for movement, always position the gutter in the joint bracket / angle / gutter outlet between the rubber seal and *insert to here* line.





6

7

ļ

STEP 6

- Fit the top offset bend to the gutter = outlet.
- Hold the bottom offset bend in position.
- Measure the length of downpipe needed to connect the t