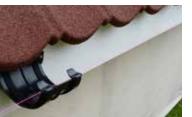

## CAUTION

To allow for movement, always position the gutter in the joint bracket / angle / gutter outlet between the rubber seal and *insert to here* line.

6

7

ļ

STEP 6

- Fit the top offset bend to the gutter = outlet.
- Hold the bottom offset bend in position.
- Measure the length of downpipe needed to connect the top offset bend to the bottom offset bend.
- Cut and fit the downpipe.
- Fit the bottom offset bend.