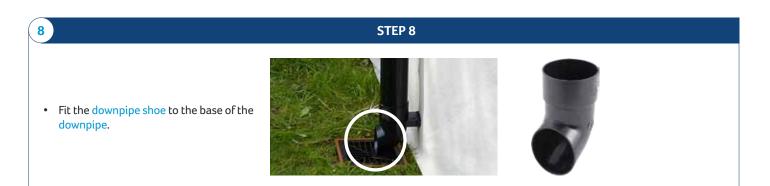

4

3

•

2

**STEP 4** 

- At the other end of the gutter, mark the • position where a joint bracket is needed.
- Remove the gutter. • Fix the joint bracket. •