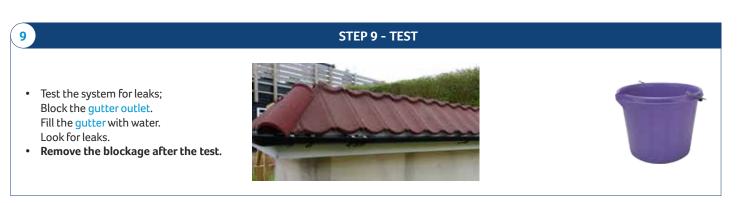

## CAUTION

To allow for movement, always position the gutter in the joint bracket / angle / gutter outlet between the rubber seal and *insert to here* line.

6

7

ļ

STEP 6

- Fit the top offset bend to the gutter = outlet.
- Hold the bottom offset bend in position.
- Measure the length of downpipe needed to connect the top offset bend to the bottom offset bend.
- Cut and fit the downpipe.
- Fit the bottom offset bend.