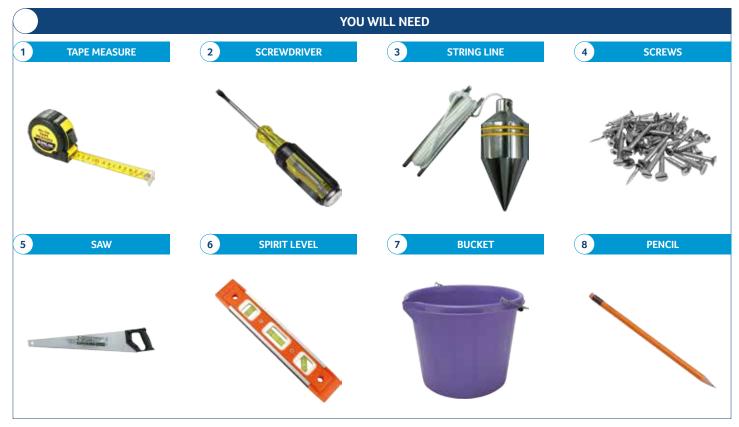

# FlewPlumb

# **FUNDI MAALUM**

**INSTALLATION GUIDE** 









## VISIT WWW.SPACEANDSTYLE.CO.KE



• Fix the support bracket furthest away from the gutter outlet - at least 1mm higher than the gutter outlet.



**STEP 2** 





**STEP 3** • Secure the string line from the bracket to the gutter outlet. Fix the remaining brackets every 80cm along the string line.

4

3

•

2

**STEP 4** 



- At the other end of the gutter, mark the • position where a joint bracket is needed.
- Remove the gutter. • Fix the joint bracket. •









# CONTACT +254 722 706 837



## CAUTION



To allow for movement, always position the gutter in the joint bracket / angle / gutter outlet between the rubber seal and *insert to here* line.





6

7

ļ

STEP 6

- Fit the top offset bend to the gutter = outlet.
- Hold the bottom offset bend in position.
- Measure the leng