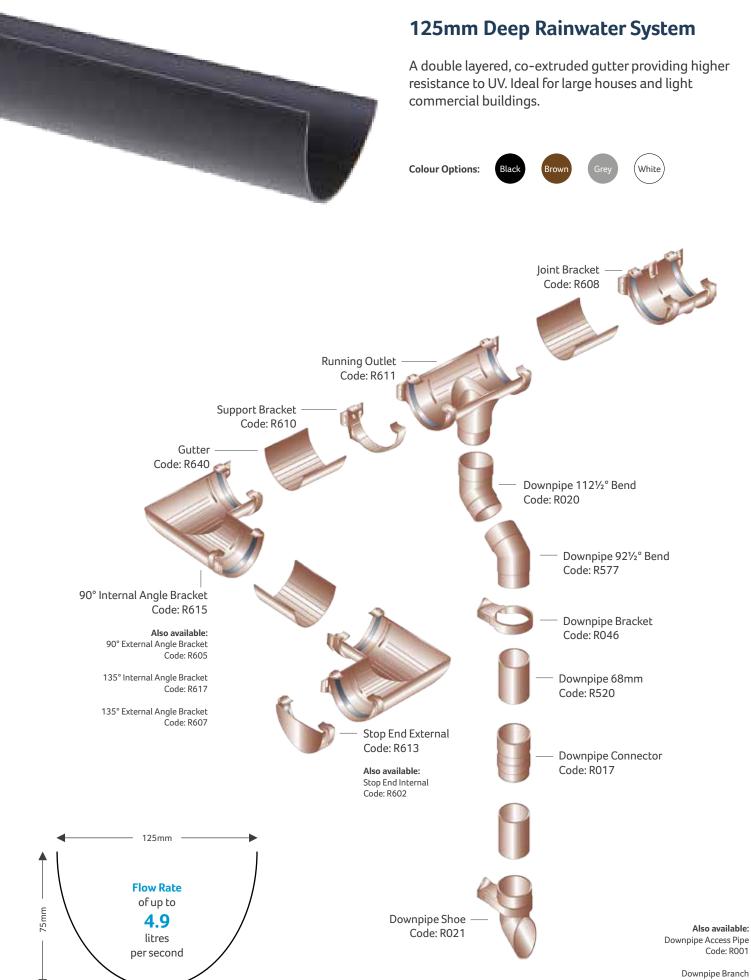

m to British (BBA) and European (CE) Standards, our products have world leading quality built in. FlowPlumb is the first choice for professionals.



#### Satisfaction

- Seals tested to last up to 25 years
- Reduced call backs
- Helps prevent water damage to building and staining

#### Easy to Install

• No maintenance other than cleaning

#### Peace of Mind

- Manufactured to British Standards
- Helps prevent water damage to brick and landscape

#### **Co-Extrusion**

- Higher gloss finish
- Greater weathering performance
- Consistent match with gutters and fittings
- Longer life

#### **Full System Ranges**

We offer system solutions to waste water problems, including a full range of sizes, colours, pipes, fittings and profiles for guttering, drainage and underground sewerage.











ownpipe Branch Code: R022

### FlewPlumb





### **FUNDI MAALUM**

**INSTALLATION GUIDE** 

**CHOOSING THE RIGHT SIZE OF GUTTER** 



YOU WILL NEED 1 TAPE MEASURE 2 SCREWDRIVER 3 **STRING LINE** 4 SCREWS and a state of the SPIRIT LEVEL 1 SAW 2 3 BUCKET 4 PENCIL 





**STEP 2** 

**STEP 3** 

2 • Fix the support bracket furthest away from the gutter outlet - at least 1mm higher than the gutter outlet.





- Secure the string line from the bracket to the gutter outlet.
- Fix the remaining brackets every 80cm along the string line.





- Insert the gutter into the gutter outlet -• level with the insert to here line.
- At the other end of the gutter, mark the . position where a joint bracket is needed.
- Remove the gutter. •

3

•

4

• Fix the joint bracket.





#### CONTACT +254 722 7