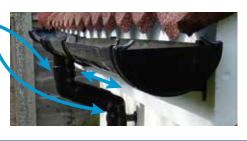

**STEP 2** 

**STEP 3** 

2 • Fix the support bracket furthest away from the gutter outlet - at least 1mm higher than the gutter outlet.

- Secure the string line from the bracket to the gutter outlet.
- Fix the remaining brackets every 80cm along the string line.

- Insert the gutter into the gutter outlet -• level with the insert to here line.
- At the other end of the gutter, mark the . position where a joint bracket is needed.
- Remove the gutter. •

3

•

4

• Fix the joint bracket.