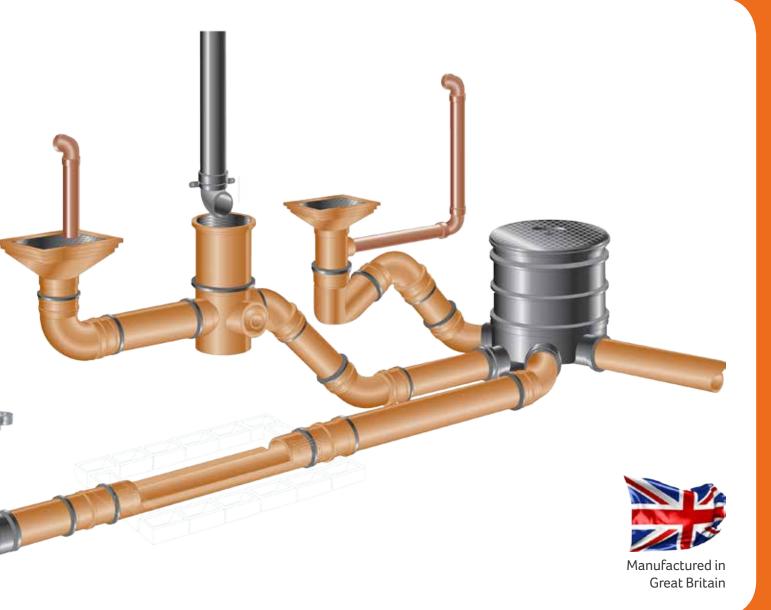

#### 110mm Underground Sewerage Systems

GutterFlow Sewerage Systems offer the most comprehensive range of drainage and sewerage products on the market. High quality and manufactured to British Standards, the GutterFlow Sewerage System reduces maintenance and enhances the overall value of your project.

> GutterFlow Sewerage Systems offer a full range of bends, gullies, junctions and access fittings as well as pipes for the most difficult drainage installation.

#### 110mm Soil Systems

A complete system manufactured to BS4515 in PVC-U and compatible with GutterFlow Waste and Sewerage Systems. Dependable rubber seals, retained by snap caps, gives the convenience of push fit installation for all soil and ventilation pipework systems.