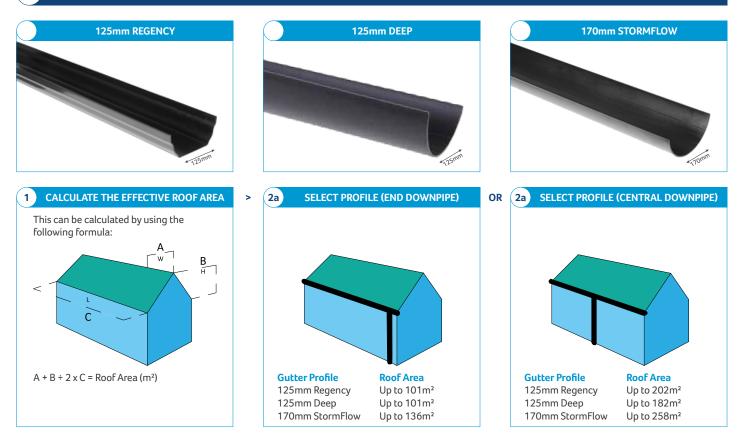

### **FUNDI MAALUM**

**INSTALLATION GUIDE** 

**CHOOSING THE RIGHT SIZE OF GUTTER** 

YOU WILL NEED 1 TAPE MEASURE 2 SCREWDRIVER 3 **STRING LINE** 4 SCREWS and a state of the SPIRIT LEVEL 1 SAW 2 3 BUCKET 4 PENCIL 