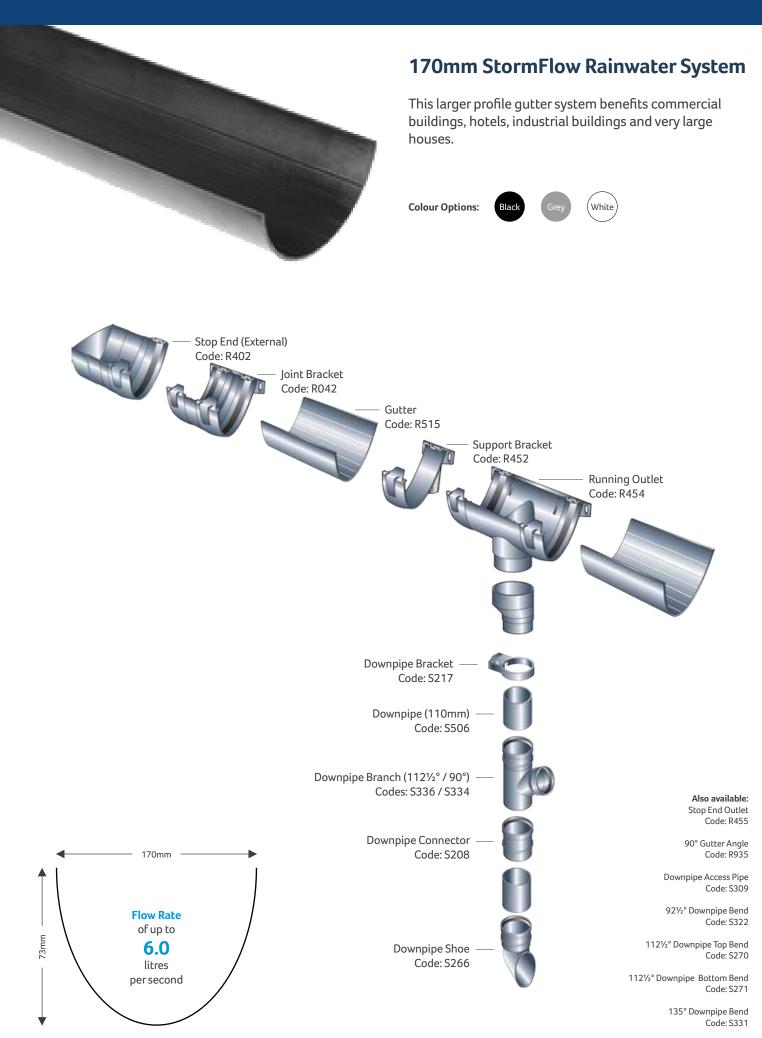

ds, our products have world leading quality built in. FlowPlumb is the first choice for professionals.



#### Satisfaction

- Seals tested to last up to 25 years
- Reduced call backs
- Helps prevent water damage to building and staining

#### Easy to Install

• No maintenance other than cleaning

#### Peace of Mind

- Manufactured to British Standards
- Helps prevent water damage to brick and landscape

#### **Co-Extrusion**

- Higher gloss finish
- Greater weathering performance
- Consistent match with gutters and fittings
- Longer life

#### **Full System Ranges**

We offer system solutions to waste water problems, including a full range of sizes, colours, pipes, fittings and profiles for guttering, drainage and underground sewerage.











ownpipe Branch Code: R022

### FlewPlumb





### **FUNDI MAALUM**

**INSTALLATION GUIDE** 

**CHOOSING THE RIGHT SIZE OF GUTTER** 



YOU WILL NEED 1 TAPE MEASURE 2 SCREWDRIVER 3 **STRING LINE** 4 SCREWS and a state of the SPIRIT LEVEL 1 SAW 2 3 BUCKET 4 PENCIL 





**STEP 2** 

**STEP 3** 

2 • Fix the support bracket furthest away from the gutter outlet - at least 1mm higher than the gutter outlet.





- Secure the string line from the bracket to the gutter outlet.
- Fix the remaining brackets every 80cm along the string line.





- Insert the gutter into the gutter outlet -• level with the insert to here line.
- At the other end of the gutter, mark the . position where a joint bracket is needed.
- Remove the gutter. •

3

•

4

• Fix the joint bracket.





#### CONTACT +254 722 706 837



#### CAUTION



To allow for movem