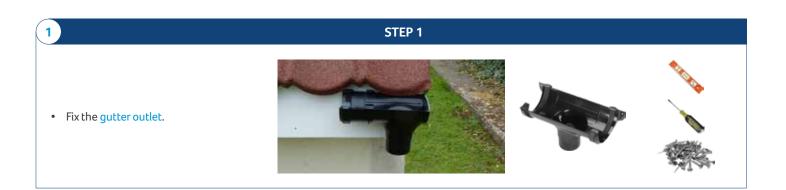

### **FUNDI MAALUM**

**INSTALLATION GUIDE** 

**CHOOSING THE RIGHT SIZE OF GUTTER** 

YOU WILL NEED 1 TAPE MEASURE 2 SCREWDRIVER 3 **STRING LINE** 4 SCREWS and a state of the SPIRIT LEVEL 1 SAW 2 3 BUCKET 4 PENCIL 