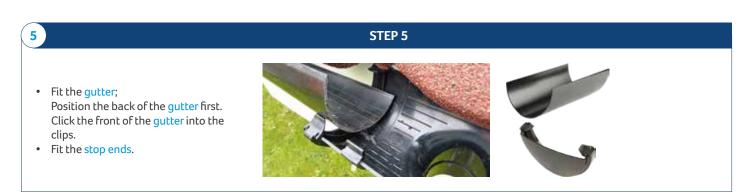

#### 6

7

STEP 6

- Fit the top offset bend to the gutter \_\_\_\_\_ outlet.
- Hold the bottom offset bend in position.
- Measure the length of downpipe needed to connect the top offset bend to the bottom offset bend.
- Cut and fit the downpipe.
- Fit the bottom offset bend.