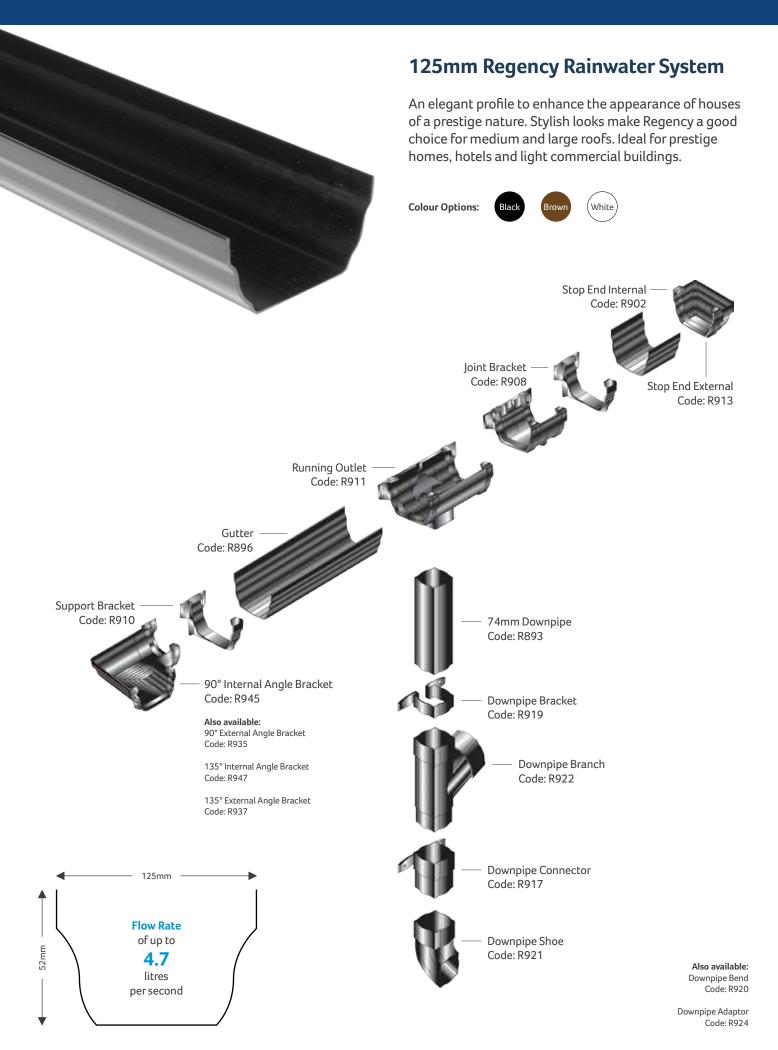

#### **Full System Ranges**

We offer system solutions to waste water problems, including a full range of sizes, colours, pipes, fittings and profiles for guttering, drainage and underground sewerage.

ownpipe Branch Code: R022