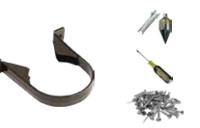

### **FUNDI MAALUM**

**INSTALLATION GUIDE** 

**CHOOSING THE RIGHT SIZE OF GUTTER** 

YOU WILL NEED 1 TAPE MEASURE 2 SCREWDRIVER 3 **STRING LINE** 4 SCREWS and a state of the SPIRIT LEVEL 1 SAW 2 3 BUCKET 4 PENCIL 