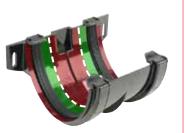

#### **Co-Extrusion**

- Higher gloss finish
- Greater weathering performance
- Consistent match with gutters and fittings
- Longer life