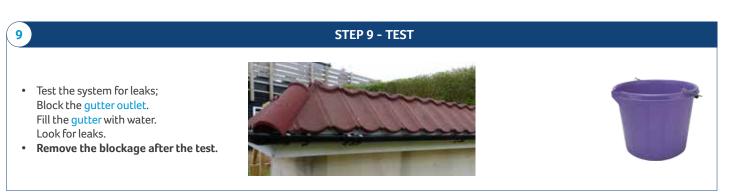

# 8 STEP 8 • Fit the downpipe shoe to the base of the downpipe.

Manufactured to British Standards, the GutterFlow complete Drainage and Sewerage Systems provide economical, low maintenance and impact resistant solutions to waste management that are highly efficient and easy to install.