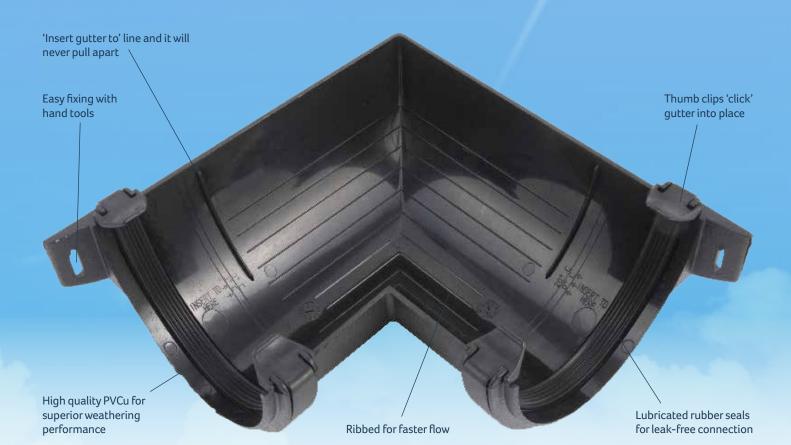

- Insert the gutter into the gutter outlet -• level with the insert to here line.
- At the other end of the gutter, mark the . position where a joint bracket is needed.
- Remove the gutter. •

3

•

4

• Fix the joint bracket.

#### CAUTION

To allow for movement, always position the gutter in the joint bracket / angle / gutter outlet between the rubber seal and *insert* to here line.