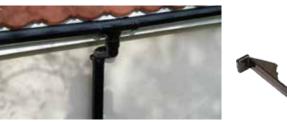

**STEP 2** 

**STEP 3** 

2 • Fix the support bracket furthest away from the gutter outlet - at least 1mm higher than the gutter outlet.

- Secure the string line from the bracket to the gutter outlet.
- Fix the remaining brackets every 80cm along the string line.

#### 6

7

STEP 6

- Fit the top offset bend to the gutter \_\_\_\_\_ outlet.
- Hold the bottom offset bend in position.
- Measure the length of downpipe needed to connect the top offset bend to the bottom offset bend.
- Cut and fit the downpipe.
- Fit the bottom offset bend.

#### STEP 7

• Fit the downpipe; Use the string line to fit it straight. Fix it using downpipe clips every 1m.