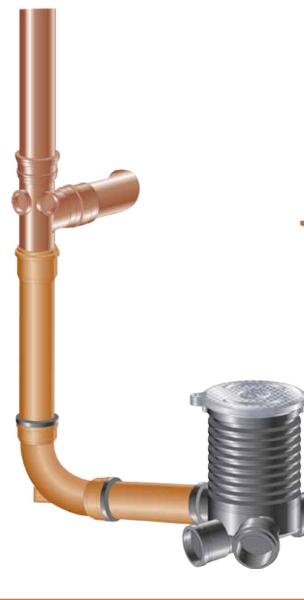

#### 110mm Underground Sewerage Systems

GutterFlow Sewerage Systems offer the most comprehensive range of drainage and sewerage products on the market. High quality and manufactured to British Standards, the GutterFlow Sewerage System reduces maintenance and enhances the overall value of your project.

> GutterFlow Sewerage Systems offer a full range of bends, gullies, junctions and access fittings as well as pipes for the most difficult drainage installation.