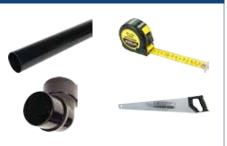

### **FUNDI MAALUM**

**INSTALLATION GUIDE** 

**CHOOSING THE RIGHT SIZE OF GUTTER** 

YOU WILL NEED 1 TAPE MEASURE 2 SCREWDRIVER 3 **STRING LINE** 4 SCREWS and a state of the SPIRIT LEVEL 1 SAW 2 3 BUCKET 4 PENCIL 