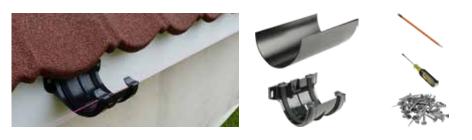

### **FUNDI MAALUM**

**INSTALLATION GUIDE** 

**CHOOSING THE RIGHT SIZE OF GUTTER** 

YOU WILL NEED 1 TAPE MEASURE 2 SCREWDRIVER 3 **STRING LINE** 4 SCREWS and a state of the SPIRIT LEVEL 1 SAW 2 3 BUCKET 4 PENCIL 